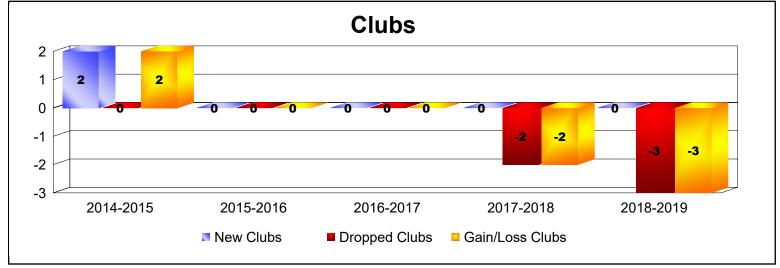

District 21 B

As of June 2019 Cumulative

| Year      | New<br>Clubs | Dropped<br>Clubs | Gain/<br>Loss<br>Clubs | New<br>Members | Charter<br>Members | Reinstate<br>Members | Transfer<br>Members | Total<br>Member<br>Added | Total<br>Members<br>Dropped | Gain/<br>Loss<br>Members |
|-----------|--------------|------------------|------------------------|----------------|--------------------|----------------------|---------------------|--------------------------|-----------------------------|--------------------------|
| 2014-2015 | 2            | 0                | 2                      | 165            | 65                 | 11                   | 9                   | 250                      | -235                        | 15                       |
| 2015-2016 | 0            | 0                | 0                      | 158            | 5                  | 14                   | 18                  | 195                      | -292                        | -97                      |
| 2016-2017 | 0            | 0                | 0                      | 178            | 2                  | 34                   | 31                  | 245                      | -250                        | -5                       |
| 2017-2018 | 0            | -2               | -2                     | 164            | 2                  | 17                   | 38                  | 221                      | -281                        | -60                      |
| 2018-2019 | 0            | -3               | -3                     | 110            | 1                  | 20                   | 27                  | 158                      | -244                        | -86                      |
| Average   | 0            | -1               | -1                     | 155            | 15                 | 19                   | 25                  | 214                      | -260                        | -47                      |