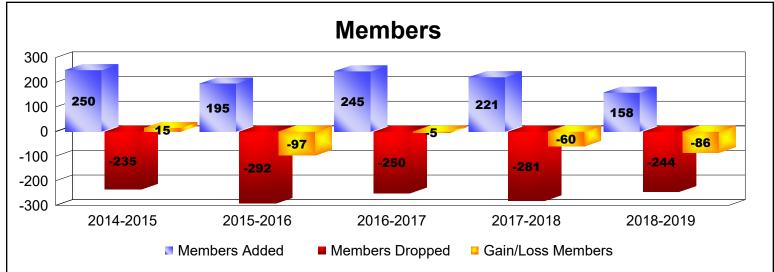

District 21 B

As of June 2019 Cumulative

| Year      | New<br>Clubs | Dropped<br>Clubs | Gain/<br>Loss<br>Clubs | New<br>Members | Charter<br>Members | Reinstate<br>Members | Transfer<br>Members | Total<br>Member<br>Added | Total<br>Members<br>Dropped | Gain/<br>Loss<br>Members |
|-----------|--------------|------------------|------------------------|----------------|--------------------|----------------------|---------------------|--------------------------|-----------------------------|--------------------------|
| 2014-2015 | 2            | 0                | 2                      | 165            | 65                 | 11                   | 9                   | 250                      | -235                        | 15                       |
| 2015-2016 | 0            | 0                | 0                      | 158            | 5                  | 14                   | 18                  | 195                      | -292                        | -97                      |
| 2016-2017 | 0            | 0                | 0                      | 178            | 2                  | 34                   | 31                  | 245                      | -250                        | -5                       |
| 2017-2018 | 0            | -2               | -2                     | 164            | 2                  | 17                   | 38                  | 221                      | -281                        | -60                      |
| 2018-2019 | 0            | -3               | -3                     | 110            | 1                  | 20                   | 27                  | 158                      | -244                        | -86                      |
| Average   | 0            | -1               | -1                     | 155            | 15                 | 19                   | 25                  | 214                      | -260                        | -47                      |